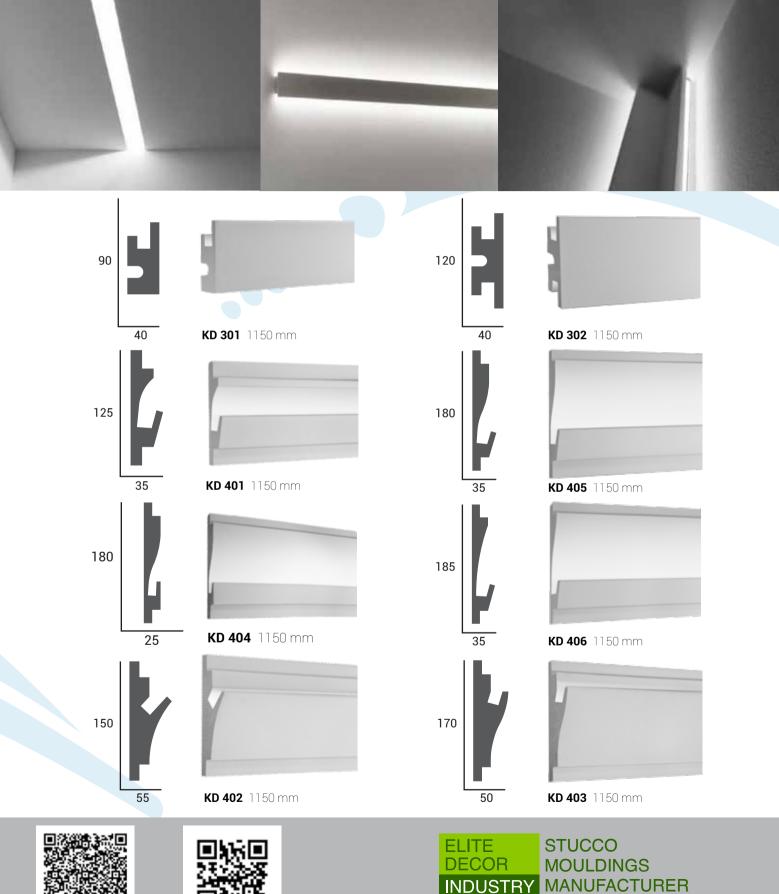

## Decorative architectural elements for LED indirect lighting Compatible with all types of LED strips

They made of Extruded polystyrene foam (XPS) and coated with polymer based acrylic resins allows for the creation of ultra-lightweight linear profiles. They feature specially designed seats to house cutting-edge LED circuits with quick connection. This versatile system meets any design needs guaranteeing extraordinary light comfort for every application.