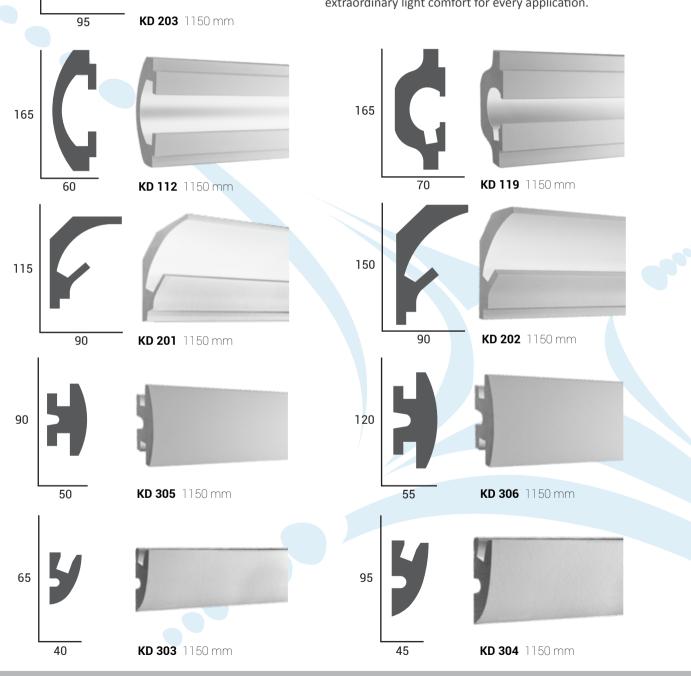

## Decorative architectural elements for LED indirect lighting Compatible with all types of LED strips

Certified by ISO 9002

95

## Decorative architectural elements for LED indirect lighting Compatible with all types of LED strips

They made of Extruded polystyrene foam (XPS) and coated with polymer based acrylic resins allows for the creation of ultra-lightweight linear profiles. They feature specially designed seats to house cutting-edge LED circuits with quick connection. This versatile system meets any design needs guaranteeing extraordinary light comfort for every application.